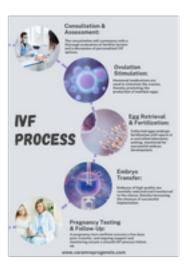

Address: 41 & Address: 41 & Address: 42, TP Tower, 2nd Floor, Near Arch, TPK Road, Pasumalai, Madurai.,

Price: Free

Courses in Clinical Embryology in Madurai: Varam Reprogenesis is a premier fertility center located in Madurai, Tamil Nadu, India, that specializes in providing world-class fertility treatments to couples struggling with infertility issues. The center is renowned for its advanced fertility treatments and cutting-edge technologies, including the Courses in Clinical Embryology in Madurai. The PG diploma in Clinical Embryology is a specialized course designed for students who wish to pursue a career in clinical embryology. The course provides comprehensive knowledge and practical training in the field of embryology, including gamete handling, IVF, ICSI, embryo culture, embryo transfer, and cryopreservation.